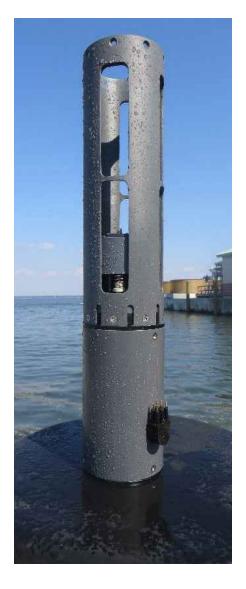

## **ProbeGuard II Specs**

Dimensions (in): 3.5" OD x 17" L

Communications

User Interface: RS232, SDI-12 (on request)Instrument: RS232, RS485 (on request)

Power supply (volts DC): 10 - 15

Available instrument power: same voltage as supply, 2A max